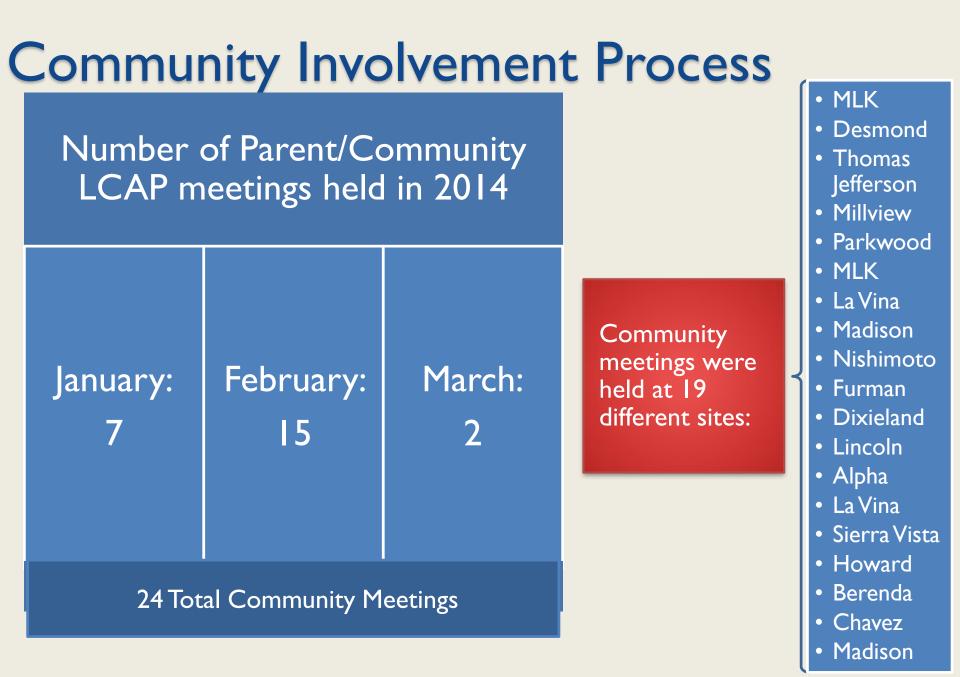

# Common Themes of Feedback Received from LCAP Stakeholder Meeting

| Feedback Received                                                                       | Action Taken                                                                                                                                                                                                                                   |
|-----------------------------------------------------------------------------------------|------------------------------------------------------------------------------------------------------------------------------------------------------------------------------------------------------------------------------------------------|
| Parents requested more involvement<br>opportunities to get connected with<br>schools    | <ul> <li>Creation of Parent Resource Centers</li> <li>Additional English Language Classes for<br/>Parents</li> <li>Parent Support Center Training given to High<br/>Need School Sites</li> </ul>                                               |
| Concerns about additional behavior supports for students                                | <ul> <li>Hired Elementary Counselors</li> <li>Expansion of Positive Behavior &amp;<br/>Intervention Support Training to Staff</li> </ul>                                                                                                       |
| Expressed needs for supplemental<br>materials and professional<br>development for staff | <ul> <li>Creation and Updating of Rigorous<br/>Curriculum Design Units by Grade and<br/>Content Level for Teachers</li> <li>Plan and provide professional development<br/>for the implementation of common core<br/>state standards</li> </ul> |