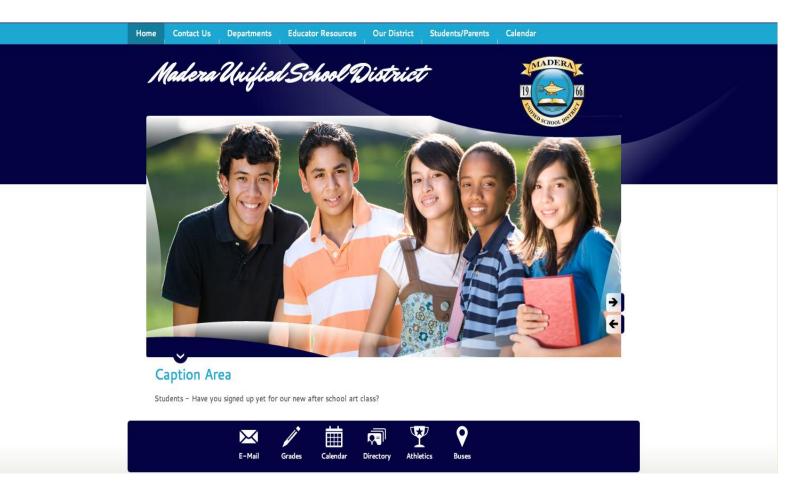

Thomas Jefferson 48 students
- Possibly expanding STEM programs to the elementary school sites through After School Program







## District Website Upgrade

Dr. Rebecca Malmo Director of Instructional Technology

&

Babatunde Ilori

Director of Performance Management and Internal Communications

| Highlighted LCAP Key Action                                                   | State<br>Priority | Pg.#in<br>LCAP |
|-------------------------------------------------------------------------------|-------------------|----------------|
| Research possible web-based software tools to upgrade District master website | 1,2,4,5,7,8       | Pg. 27         |
| Review master calendar tools; create web-based master calendar                | 1,2,4,5,7,8       | Pg. 26         |



### Draft Homepage



#### *MUSD Website Time Line 2014-15*



### December 2014



Sun

Dec 2014

| Mon | Tue | Wed | Thu |
|-----|-----|-----|-----|
| 1   | 2   | 3   | 4   |

| 0 | A Export | নি RSS |
|---|----------|--------|
|   |          |        |

Fri

< > December V

2014 🔻

Sat

S ICAL

|                                                                                                                                                                                                                                                                                 | Sun | PION                                            | Tue                                                                                                                  | weu                                                              | THA