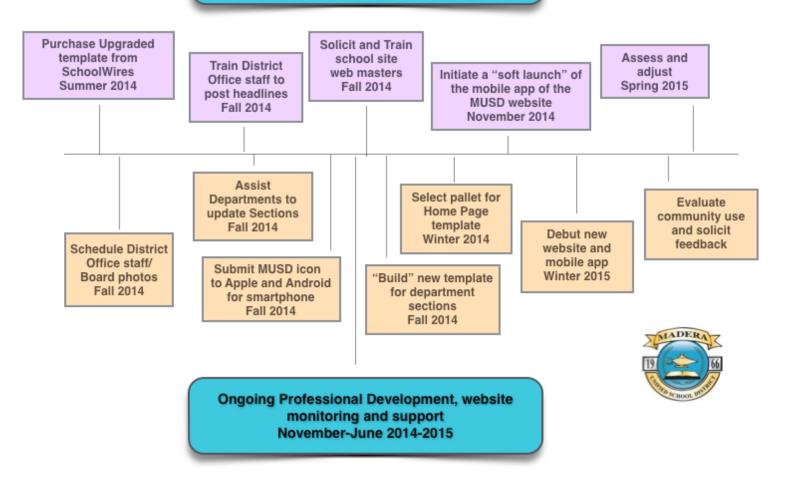

expanding STEM programs to the elementary school sites through After School Program







## District Website Upgrade

Dr. Rebecca Malmo Director of Instructional Technology

&

Babatunde Ilori

Director of Performance Management and Internal Communications

| Highlighted LCAP Key Action                                                   | State<br>Priority | Pg.#in<br>LCAP |
|-------------------------------------------------------------------------------|-------------------|----------------|
| Research possible web-based software tools to upgrade District master website | 1,2,4,5,7,8       | Pg. 27         |
| Review master calendar tools; create web-based master calendar                | 1,2,4,5,7,8       | Pg. 26         |



### Draft Homepage



#### *MUSD Website Time Line 2014-15*



### December 2014



Sun

Dec 2014

| Mon | Tue | Wed | Thu |
|-----|-----|-----|-----|
| 1   | 2   | 3   | 4   |

| 0 | A Export | নি RSS |
|---|----------|--------|
|   |          |        |

Fri

< > December V

2014 🔻

Sat

S ICAL

|                                                                                                                                                                                                                                                                                 | Sun | PION                                            | Tue                                                                                                                  | weu                                                              | THA .